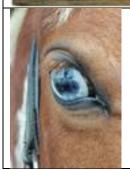

## 20s\_BlueEyedPony: M

Nice sharp focus on the eye. The halter strap & ring are taking the focus away from the eye and the reflections in the eye also don't add anything to the image.